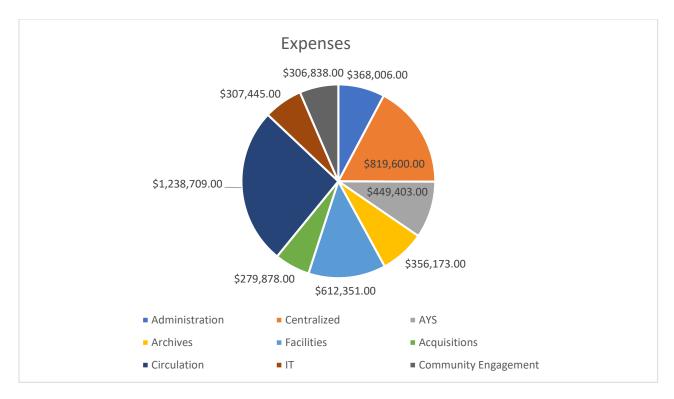

You will notice that the wage line for Adult and Youth Services (AYS) has been zeroed out. For ease of budgeting, we have transferred the salary lines of AYS (80280802) into Circulation (80280807), which is becoming Patron Services with the combined staff. There will be additional shifts between departments later this month and that will be reflected in the May budget. Also, various budget pressures are discussed below.