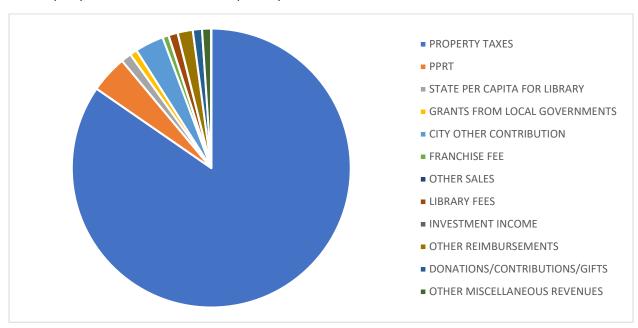

# **Revenue highlights**

• Property taxes continue to be the primary source of revenue at 85%.

- At the end of this document, please see information about future spending for IT and Facilities.
- There were a number of projects this year that will continue into FY24. Staff will these requests into the May budget.
- Since the Café is closed, revenue and expenses are not listed for it and the 80280804 budget line is not being used.
- We are working with the auditors on a fund balance policy and proposal. More information about TUFL's fund balances will be available at the May Board meeting.

# FY22 Audit recommendations:

In May, staff will present new policies recommended by the new auditors and goals for the fund balance. More information will be available at the May Board meeting.

|         | Organization         | Object         | Project | Account Description                                    | 2024 Baseline Budget            | 2023 Original Budget            |                                 |  |  |  |
|---------|----------------------|----------------|---------|--------------------------------------------------------|---------------------------------|---------------------------------|---------------------------------|--|--|--|
| Туре    |                      |                |         |                                                        |                                 |                                 | Budget                          |  |  |  |
| LIBRARY | GENERAL FUND         |                |         |                                                        |                                 |                                 |                                 |  |  |  |
| R       | 802                  | 40100          |         | PROPERTY TAXES                                         | (\$4,009,959.00)                | (\$3,809,749.00)                | (\$3,809,749.00)                |  |  |  |
|         | 802                  | 40302          |         | PPRT                                                   | (\$204,990.00)                  | (\$108,458.00)                  | (\$183,458.00)                  |  |  |  |
|         | 802                  | 40309          |         | STATE PER CAPITA FOR LIBRARY                           | (\$56,354.00)                   | (\$56,354.00)                   | (\$56,354.00)                   |  |  |  |
|         | 802                  | 41500          |         | GRANTS FROM LOCAL GOVERNMENTS                          | (\$40,280.00)                   | (\$45,920.00)                   | (\$45,920.00)                   |  |  |  |
| R<br>R  | 802<br>802           | 41700<br>44220 |         | FRANCHISE FEE                                          | (\$157,900.00)<br>(\$33,350.00) | (\$196,235.00)<br>(\$33,350.00) | (\$196,235.00)<br>(\$33,350.00) |  |  |  |
|         | 802                  | 44599          |         | OTHER SALES                                            | (\$1,000.00)                    | (\$3,087.00)                    | (\$3,087.00)                    |  |  |  |
|         | 802                  | 44800          |         | LIBRARY FEES                                           | (\$50,300.00)                   | (\$50,300.00)                   | (\$50,300.00)                   |  |  |  |
| R       | 802                  | 45000          |         | INVESTMENT INCOME                                      | (\$700.00)                      | (\$700.00)                      | (\$700.00)                      |  |  |  |
|         | 802                  | 46290          |         | OTHER REIMBURSEMENTS                                   | (\$82,735.00)                   | (\$74,955.00)                   | (\$74,955.00)                   |  |  |  |
|         | 802                  | 46300          |         | DONATIONS/CONTRIBUTIONS/GIFTS                          | (\$50,585.00)                   | (\$50,585.00)                   | (\$55,284.00)                   |  |  |  |
|         | 802<br>802           | 46900<br>49803 |         | OTHER MISCELLANEOUS REVENUES TRF FROM LIB RESERVE FUND | (\$50,250.00)<br>\$0.00         | (\$50,250.00)<br>(\$13,000.00)  | (\$50,250.00)<br>(\$13,000.00)  |  |  |  |
|         | 802                  | 49803          |         | TFR FROM LIBRARY TRUST FUND                            | \$0.00                          | \$0.00                          | \$0.00                          |  |  |  |
|         | 802                  | 49820          |         | TRANSFER FROM LIBRARY BLDG FUN                         | \$0.00                          | \$0.00                          | \$0.00                          |  |  |  |
|         |                      |                |         | TOTAL REVENUE                                          | (\$4,738,403.00)                | (\$4,558,443.00)                | (\$4,638,142.00)                |  |  |  |
|         |                      |                |         |                                                        |                                 |                                 |                                 |  |  |  |
|         | GENERAL FUND         |                |         |                                                        |                                 |                                 |                                 |  |  |  |
|         |                      | 50110          |         | SALARY - REGULAR EMPLOYEES                             | \$358,484.00                    | \$334,281.00                    | \$334,281.00                    |  |  |  |
|         | 80280800<br>80280801 | 52320<br>50210 |         | TRAVEL, EDUCATION AND TRAINING INSURANCE               | \$9,522.00<br>\$279,060.00      | \$9,200.00<br>\$285,213.00      | \$9,200.00<br>\$285,213.00      |  |  |  |
|         | 80280801             | 50210          |         | FICA AND MEDICARE                                      | \$197,234.00                    | \$189,445.00                    | \$189,445.00                    |  |  |  |
|         | 80280801             | 50240          |         | RHS CONTRIBUTION                                       | \$38,885.00                     | \$37,570.00                     | \$37,570.00                     |  |  |  |
|         | 80280801             | 50251          |         | IMRF & SURS                                            | \$157,900.00                    | \$196,235.00                    | \$196,235.00                    |  |  |  |
| E       | 80280801             | 51410          |         | SMALL TOOLS & EQUIPMENT                                | \$0.00                          | \$0.00                          | \$0.00                          |  |  |  |
|         | 80280801             | 51900          |         | OTHER SUPPLIES                                         | \$43,462.00                     | \$41,992.00                     | \$41,992.00                     |  |  |  |
|         | 80280801             | 52101          |         | LEGAL SERVICES                                         | \$4,657.00                      | \$0.00                          | \$0.00                          |  |  |  |
|         | 80280801             | 52199<br>52202 |         | OTHER PROFESSIONAL SERVICES                            | \$28,980.00                     | \$31,000.00                     | \$31,000.00<br>\$0.00           |  |  |  |
| E       | 80280801<br>80280801 | 52202          |         | EQUIPMENT REPAIR & MAINT MAINTENANCE AGREEMENTS        | \$0.00<br>\$0.00                | \$0.00<br>\$0.00                | \$0.00                          |  |  |  |
|         | 80280801             | 52721          |         | WORKER'S COMP CLAIMS                                   | \$11,385.00                     | \$11,000.00                     | \$11,000.00                     |  |  |  |
|         | 80280801             | 52902          |         | POSTAGE & PRINTING                                     | \$5,273.00                      | \$5,095.00                      | \$6,295.00                      |  |  |  |
| E       | 80280801             | 52904          |         | RECRUITING EXPENSES                                    | \$520.00                        | \$500.00                        | \$500.00                        |  |  |  |
| E       | 80280801             | 52907          |         | CREDIT CARD & BANK FEES                                | \$2,898.00                      | \$2,800.00                      | \$1,600.00                      |  |  |  |
|         | 80280801             | 52999          |         | OTHER CONTRACTUAL SERVICES                             | \$47,846.00                     | \$46,228.00                     | \$46,228.00                     |  |  |  |
|         | 80280801             | 53440          |         | OTHER EQUIPMENT                                        | \$0.00                          | \$0.00                          | \$0.00                          |  |  |  |
| E       | 80280801<br>80280801 | 59803<br>59820 |         | TFR TO LIBRARY RESERVE FUND TFR TO BUILDING FUND       | \$0.00<br>\$1,500.00            | \$52,000.00<br>\$4,400.00       | \$52,000.00<br>\$4,400.00       |  |  |  |
| _       | 80280801             | 50110          |         | SALARY - REGULAR EMPLOYEES                             | \$1,300.00                      | \$768,323.00                    | \$768,323.00                    |  |  |  |
| E       | 80280802             | 51801          |         | LIBRARY BOOKS                                          | \$60,030.00                     | \$138,000.00                    | \$138,000.00                    |  |  |  |
| E       | 80280802             | 51801          | 80103   | LIBRARY BOOKS                                          | \$142,830.00                    | \$58,000.00                     | \$58,000.00                     |  |  |  |
| E       | 80280802             | 51802          |         | NEW COLLECTIONS                                        | \$0.00                          | \$0.00                          | \$0.00                          |  |  |  |
| E       | 80280802             | 51802          | 80103   | NEW COLLECTIONS                                        | \$26,600.00                     | \$25,200.00                     | \$25,700.00                     |  |  |  |
|         | 80280802             | 51803          |         | LIBRARY PERIODICALS                                    | \$12,420.00                     | \$11,000.00                     | \$12,000.00                     |  |  |  |
|         | 80280802             | 51803          | 80103   | LIBRARY PERIODICALS                                    | \$569.00                        | \$550.00                        | \$550.00                        |  |  |  |
| E<br>E  | 80280802<br>80280802 | 51804<br>51805 |         | AUDIOBOOKS<br>CD'S                                     | \$3,933.00<br>\$3,830.00        | \$3,800.00<br>\$4,200.00        | \$3,800.00<br>\$3,700.00        |  |  |  |
|         | 80280802             | 51805          |         | DVD'S                                                  | \$26,631.00                     | \$26,730.00                     | \$25,730.00                     |  |  |  |
|         | 80280802             | 51806          | 80103   | DVD'S                                                  | \$4,968.00                      | \$4,800.00                      | \$4,800.00                      |  |  |  |
| E       | 80280802             | 51807          |         | RECORDINGS                                             | \$0.00                          | \$0.00                          | \$0.00                          |  |  |  |
| E       | 80280802             | 51807          | 80103   | RECORDINGS                                             | \$7,556.00                      | \$7,300.00                      | \$7,300.00                      |  |  |  |
|         | 80280802             | 51809          |         | GAMES                                                  | \$4,140.00                      | \$4,000.00                      | \$4,000.00                      |  |  |  |
|         | 80280802             | 51811          |         | DOWNLOADABLES                                          | \$104,535.00                    | \$101,000.00                    | \$101,000.00                    |  |  |  |
| E       | 80280802<br>80280802 | 51812<br>51812 | 80102   | LIBRARY PROGRAM SUPPLIES LIBRARY PROGRAM SUPPLIES      | \$0.00<br>\$0.00                | \$0.00<br>\$0.00                | \$0.00<br>\$0.00                |  |  |  |
| E       | 80280802             | 51812          | 80103   | LIBRARY PROGRAM SUPPLIES                               | \$0.00                          | \$0.00                          | \$0.00                          |  |  |  |
|         | 80280802             | 52320          |         | TRAVEL, EDUCATION AND TRAINING                         | \$3,233.00                      | \$3,124.00                      | \$3,124.00                      |  |  |  |
|         | 80280802             | 52910          |         | DATABASE CHARGES                                       | \$48,128.00                     | \$46,500.00                     | \$46,500.00                     |  |  |  |
|         | 80280802             | 52910          | 80103   | DATABASE CHARGES                                       | \$0.00                          | \$0.00                          |                                 |  |  |  |
|         | 80280803             | 50110          |         | SALARY - REGULAR EMPLOYEES                             | \$297,707.00                    | \$278,006.00                    | \$278,006.00                    |  |  |  |
|         | 80280803             | 51801          |         | LIBRARY BOOKS                                          | \$4,005.00                      | \$3,870.00                      | \$3,870.00                      |  |  |  |
|         | 80280803<br>80280803 | 51803<br>51808 |         | MICROFORM                                              | \$3,726.00<br>\$15,105.00       | \$3,600.00<br>\$20,594.00       | \$3,600.00<br>\$14,594.00       |  |  |  |
| E       | 80280803             | 51812          |         | LIBRARY PROGRAM SUPPLIES                               | \$15,105.00                     | \$20,394.00                     | \$14,594.00                     |  |  |  |
|         | 80280803             | 52320          |         | TRAVEL, EDUCATION AND TRAINING                         | \$1,863.00                      | \$1,800.00                      | \$2,900.00                      |  |  |  |
|         | 80280803             | 52910          |         | DATABASE CHARGES                                       | \$23,495.00                     | \$16,700.00                     | \$22,700.00                     |  |  |  |
| E       | 80280803             | 52912          |         | FACILITY RENTAL                                        | \$10,272.00                     | \$9,925.00                      | \$9,925.00                      |  |  |  |