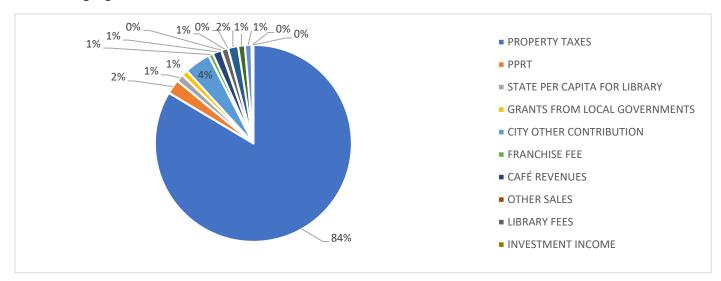

### **Revenue highlights**

- Property taxes continue to be the primary source of revenue at 84%.
- We continue to see growth in the Friends of The Urbana Free Library's Amazon and Etsy online stores. In addition to the normally generous funding from The Urbana Free Library Foundation, there is a new Frampton Fund of \$23,000 in honor of former Library Board member Peg Frampton for specific outreach initiatives. The Foundation will be doing a matching grant campaign later this year to raise additional funds, and we will continue to increase our development efforts in support of Enhance, Goal 1: We steward our physical and financial resources to allow for growth and sustainability.
- Since we propose that TUFL go fine free, we have not budgeted the fines in the Library Fees line, but due to upward trends in other fees, expect only a \$5,600 decrease in Library Fees in FY23. There is more information below about the benefits of going fine free. The fine revenue of \$16,500 we might have received would be .4% of the overall budget.