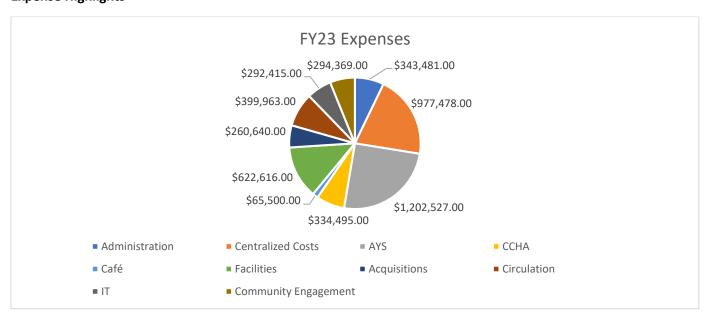

#### **Expense Highlights**

- We evaluated staff workflow and spending in the Centralized Costs section of the budget and shifted appropriate expenses to IT and Facilities lines.
- Some facilities projects that were budgeted for FY22 were deprioritized, given more pressing needs, including the evaluation and demolition of the Webber Building, and necessary work on the Tepper Building. Projects budgeted for FY22 have been reallocated to FY23, and others have been added. In addition, we propose shifting more funds to the 803 Special Reserve Fund for Facilities and for IT.
- With new IT staff and the managed service provider on board, IT is eager to make more positive changes. In order to provide a safer cybersecurity environment, this budget's new level of IT funding allows us to shorten our computer replacement cycle to 5 years and update some servers, as well.
- At the end of this document, please see information about future spending for IT and Facilities.
- Although we don't generally ask the Board to go into fund balance for projects, there were a number of
  items this year that we were unable to complete due to timing issues. Please see the attached list. We
  request that since these expenses go unspent this year, we re-budget them for FY23.
- We are budgeting for the Library Café to be revenue neutral in case we decide to reopen it. We only open it if we are confident it would break even. We are not currently seeing the necessary number of people visiting the Library for it to be profitable. We anticipate sharing a recommendation about the Café's future with the Board in FY23.
- More information about TUFL's fund balances will be available at the April Board meeting and at the May Board meeting.