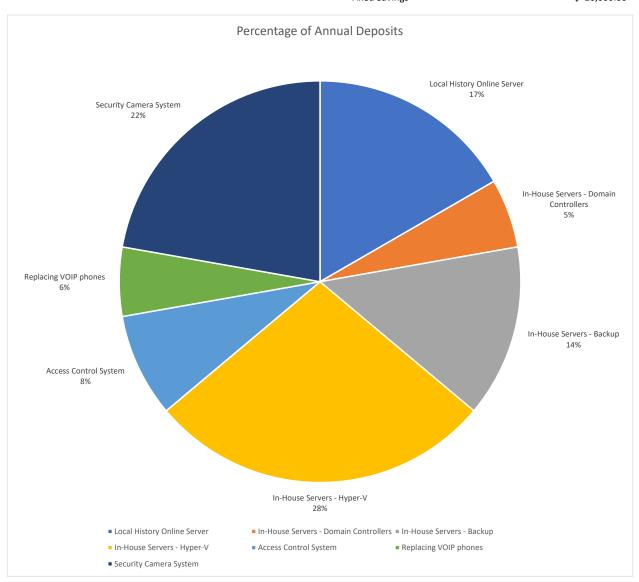

| 6                            | \$ 1,000.00 |
| In-House Servers - Backup             | 2024                | \$ 15,000.00          | 6                            | \$ 2,500.00 |
| In-House Servers - Hyper-V            | 2025                | \$ 30,000.00          | 6                            | \$ 5,000.00 |
| Access Control System                 | 2026                | \$ 15,000.00          | 10                           | \$ 1,500.00 |
| Replacing VOIP phones                 | 2024                | \$ 10,000.00          | 10                           | \$ 1,000.00 |
| Security Camera System                | 2024                | \$ 20,000.00          | 5                            | \$ 4,000.00 |

**Total Annualized Expenses to be saved** \$ 18,000.00 Fixed Savings \$ 26,000.00



# Assuming 3% incease for Fixed saving and expenses

|        |             |               |                |                                               |               |                                                      | Fixed Savings |
|--------|-------------|---------------|----------------|-----------------------------------------------|---------------|------------------------------------------------------|---------------|
| Year   | Fiscal Year | Fixed Savings | Inflation Rate | Annualized Expenses                           | Deductions    | Line Item                                            | Balance       |
| 0      | 2023        | \$ 26,000.00  | \$ 0.03        | ,                                             |               |